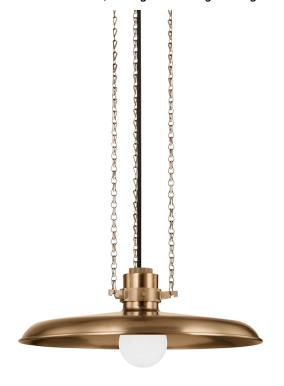

## F3216-PBR

Drawing loose inspiration from classic silhouettes of the past, Rainhill brings retro charm to contemporary spaces. The focal point of the fixture is the large metal shade, which is designed to reflect light downward and outward, creating a warm and inviting atmosphere. Available as a pendant in two sizes or as a wall sconce, Rainhill is finished in Patina Brass, adding to its vintage feeling.