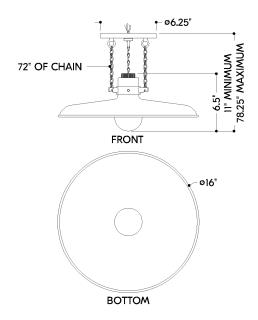

#### **DIMENSIONS**

Height: 6.5"
Width/Diameter: 16"
Minimum Height: 11"
Maximum Height: 78.25"
Canopy/Backplate: 6.25"
Hanging Type: 72" Chain
Product Weight: 5.58lb

Canopy/Backplate Shape: Round Sloped Ceiling Compatible: No