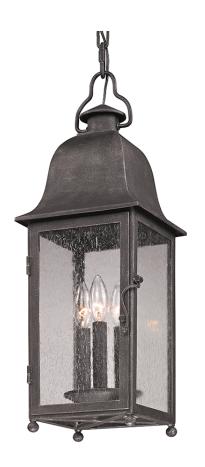

# **LARCHMONT**

## F3217-VBZ

## VINTAGE BRONZE

Coastal Suitable Finish (EPM): No

# **DIMENSIONS**

Height: 23.5" Width/Diameter: 8" Length: 8"

Hanging Type: 72" Chain Product Weight: 11.22lb Sloped Ceiling Compatible: Yes

Living Finish: No Uplight Only: No