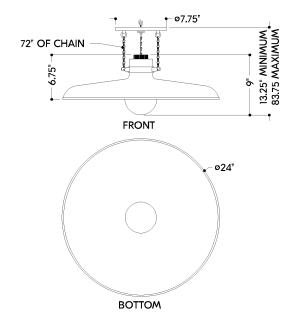

#### **DIMENSIONS**

Height: 9"

Width/Diameter: 24"
Minimum Height: 13.25"
Maximum Height: 83.75"
Canopy/Backplate: 7.75"
Hanging Type: 72" Chain
Product Weight: 7.39lb

Canopy/Backplate Shape: Round Sloped Ceiling Compatible: No