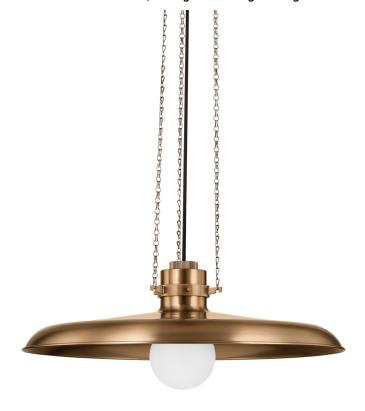

## F3224-PBR

Drawing loose inspiration from classic silhouettes of the past, Rainhill brings retro charm to contemporary spaces. The focal point of the fixture is the large metal shade, which is designed to reflect light downward and outward, creating a warm and inviting atmosphere. Available as a pendant in two sizes or as a wall sconce, Rainhill is finished in Patina Brass, adding to its vintage feeling.