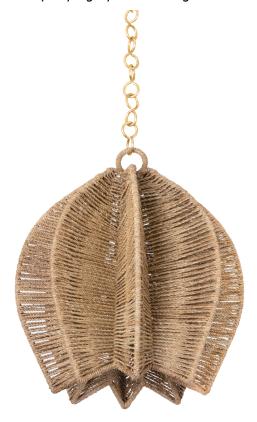

## F3416-VGL

Crafted from Natural Abaca rope, this botanically-inspired pendant emanates charm with an intricate shape and weave pattern. Valatie is suspended by a Vintage Gold Leaf chain that melds with the natural hue of the Abaca while adding a luxurious touch. Available in two sizes, it creates a beautiful focal point above a dining table.

\*Due to the one-of-a-kind nature of the medium, exact colors and patterns may vary slightly from the image shown.