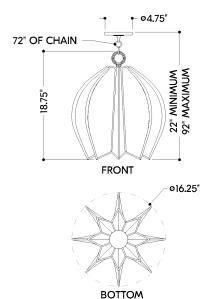

#### **DIMENSIONS**

Height: 18.5"

Width/Diameter: 16.5" Minimum Height: 22" Maximum Height: 88.75" Canopy/Backplate: 4.75" Hanging Type: 72" Chain Product Weight: 9.9lb

Canopy/Backplate Shape: Round Sloped Ceiling Compatible: Yes

#### Shade

Shade 1: Abaca

Shade 1 Finish: Natural

Shade 1 Bottom L/W: 0" / 16.25"

Shade 1 Height: 16.25"