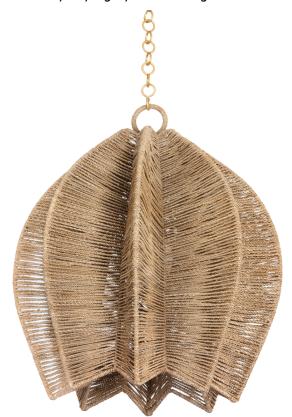

#### F3424-VGL

Crafted from Natural Abaca rope, this botanically-inspired pendant emanates charm with an intricate shape and weave pattern. Valatie is suspended by a Vintage Gold Leaf chain that melds with the natural hue of the Abaca while adding a luxurious touch. Available in two sizes, it creates a beautiful focal point above a dining table.