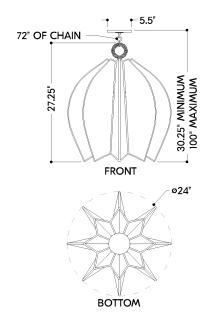

#### **DIMENSIONS**

Height: 27.25"

Width/Diameter: 24.25"
Minimum Height: 30.75"
Maximum Height: 82.75"
Canopy/Backplate: 5.5"
Hanging Type: 72" Chain
Product Weight: 15.4lb

Canopy/Backplate Shape: Round Sloped Ceiling Compatible: Yes