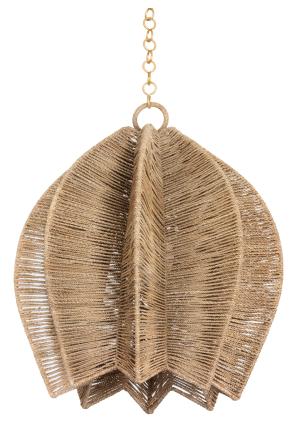

# VALATIE F3424-VGL

Crafted from Natural Abaca rope, this botanically-inspired pendant emanates charm with an intricate shape and weave pattern. Valatie is suspended by a Vintage Gold Leaf chain that melds with the natural hue of the Abaca while adding a luxurious touch. Available in two sizes, it creates a beautiful focal point above a dining table.

\*Due to the one-of-a-kind nature of the medium, exact colors and patterns may vary slightly from the image shown.

### FINISHES

VINTAGE GOLD LEAF

Coastal Suitable Finish (EPM): No