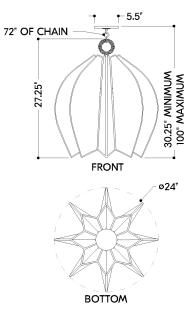

#### DIMENSIONS

Height: 27.25" Width/Diameter: 24.25" Minimum Height: 30.75" Maximum Height: 82.75" Canopy/Backplate: 5.5" Hanging Type: 72" Chain Product Weight: 15.4lb Canopy/Backplate Shape: Round Sloped Ceiling Compatible: Yes Living Finish: No Uplight Only: No

#### Shade

Shade 1: Abaca Shade 1 Finish: Natural Shade 1 Bottom L/W: 0" / 25.25" Shade 1 Height: 23.75"

ELECTRICAL