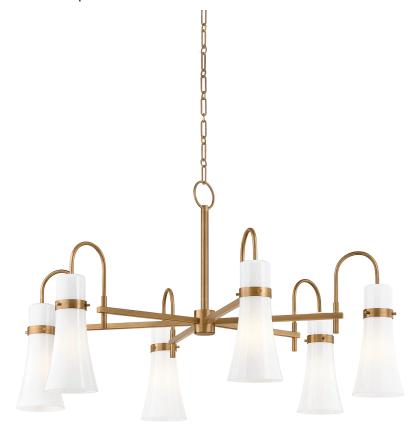

# **MAPLE**

#### F3430-PBR

Maple exudes elegance with its cool curves and vintage-inspired shades. The shape of the seeded opal glass shades feels organically inspired, while small knob details on the Patina Brass metalwork strike an industrial note. Whether you choose a 1-light sconce or a 5 or 6-light chandelier, there are plenty of ways to make a statement with Maple.