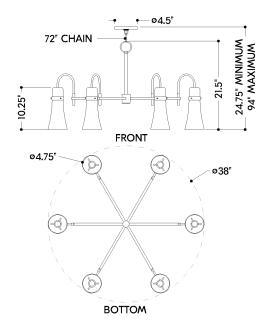

#### **DIMENSIONS**

Height: 21.5"
Width/Diameter: 38"
Minimum Height: 24.75"
Maximum Height: 94"
Canopy/Backplate: 5.5"
Hanging Type: 72" Chain
Product Weight: 20.5lb

Canopy/Backplate Shape: Round Sloped Ceiling Compatible: Yes

#### Shade

Shade 1: Glass

Shade 1 Finish: Seeded Opal Shade 1 Top Width: 2.5" Shade 1 Bottom L/W: 0" / 4.75" Shade 1 Height: 10.25"