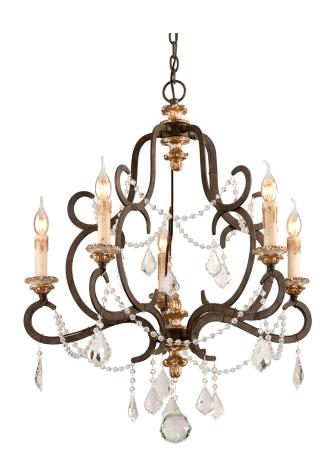

# **BORDEAUX**

#### F3515-PZ/DG

## **FINISHES**

# PARISIAN BRNZE W DISTR GOLD LE

Coastal Suitable Finish (EPM): No

## **DIMENSIONS**

Height: 31"

Width/Diameter: 27.5" Canopy/Backplate: 5" Hanging Type: 72" Chain Product Weight: 17.6lb

Canopy/Backplate Shape: Round Sloped Ceiling Compatible: Yes

Living Finish: No Uplight Only: No