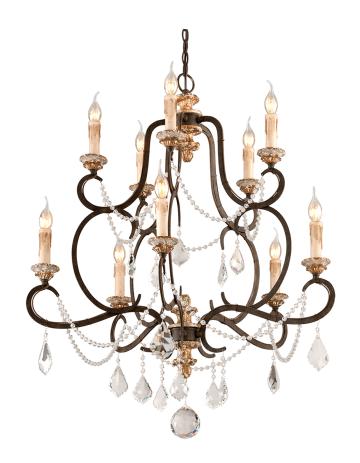

# **BORDEAUX**

#### F3516-PZ/DG

#### PARISIAN BRONZE

Coastal Suitable Finish (EPM): No

# **DIMENSIONS**

Height: 37.75"

Width/Diameter: 32.25" Canopy/Backplate: 5" Hanging Type: 72" Chain Canopy/Backplate Shape: Round

Sloped Ceiling Compatible: Yes

Living Finish: No Uplight Only: No