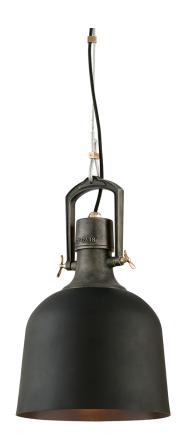

# HANGAR 31

#### F3545-SBK/APW/PBR

# **FINISHES**

#### SOFT BLACK w/ AGED PEWTER, PATINA BRASS

Coastal Suitable Finish (EPM): No

# **DIMENSIONS**

Height: 18.75"

Width/Diameter: 11.75" Minimum Height: 30.75" Maximum Height: 131.75" Canopy/Backplate: 5"

Hanging Type: 144" Aircraft Cable

Product Weight: 6.61lb

Canopy/Backplate Shape: Round Sloped Ceiling Compatible: Yes

#### Shade

Shade 1: Iron

Shade 1 Finish: Soft Black