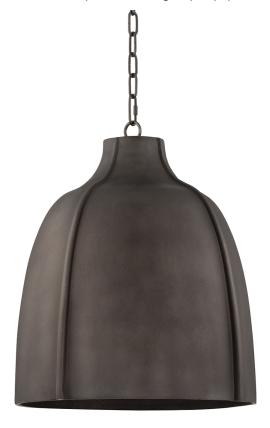

# 

F3720-BKG

With its unique Blackened Graphite finish and cast-aluminum shade, Flint is sure to spark interest. The purposely textured shade and sean on the outside add to the piece's industrial vibe. Available in two different sizes, these pendants will light up any space with a cool style.

#### FINISHES

BLACKENED GRAPHITE Coastal Suitable Finish (EPM): No

### DIMENSIONS

Height: 21" Width/Diameter: 20" Canopy/Backplate: 7" Hanging Type: 72" Chain Product Weight: 38.58lb Canopy/Backplate Shape: Round Sloped Ceiling Compatible: Yes Living Finish: No Uplight Only: No

### Shade

Shade 1: Aluminum Shade 1 Finish: Blackened Graphite