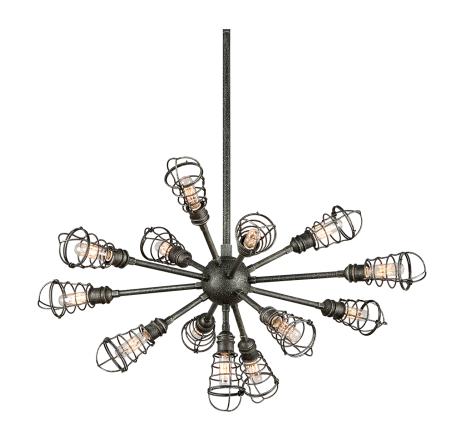

# **CONDUIT**

# **DIMENSIONS**

Height: 16.75" Width/Diameter: 32" Minimum Height: 26" Maximum Height: 62" Canopy/Backplate: 6" Product Weight: 10.34lb

Canopy/Backplate Shape: Round Sloped Ceiling Compatible: No

Living Finish: No Uplight Only: No