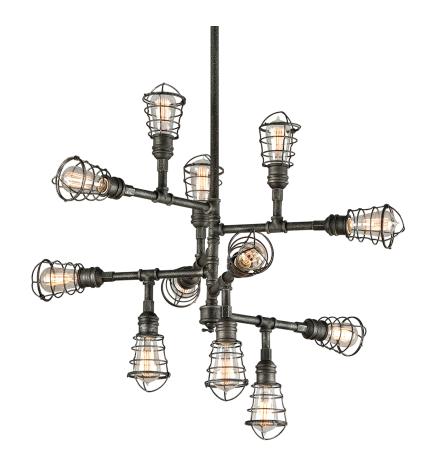

# CONDUIT F3817

## DIMENSIONS

Height: 30.75" Width/Diameter: 34.25" Minimum Height: 34.75" Maximum Height: 70.75" Canopy/Backplate: 6" Hanging Type: 1-6" / 2-12" / 1-18" Stems Product Weight: 12.54lb Canopy/Backplate Shape: Round Sloped Ceiling Compatible: No Living Finish: No Uplight Only: No

## ELECTRICAL

Bulb 1 Bulb Included: No Socket: E26 Medium Base Max Wattage: 60 Bulb Quantity: 12 Bulb Included: No Wire Length: 144" Gem Box Required (2"x3"): No Dark Sky: No