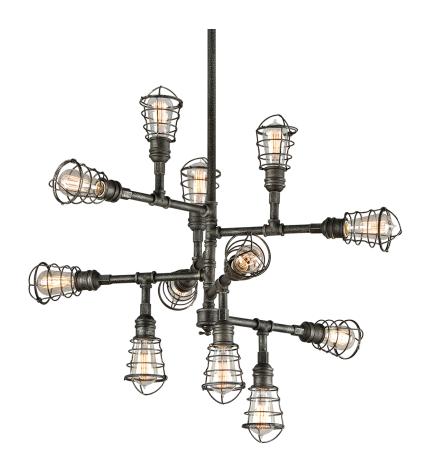

# **CONDUIT**

## F3817-APW

## **DIMENSIONS**

Height: 30.75"

Width/Diameter: 34.25" Minimum Height: 34.75" Maximum Height: 70.75" Canopy/Backplate: 6"

Hanging Type: 1-6" / 2-12" / 1-18" Stems

Canopy/Backplate Shape: Round Sloped Ceiling Compatible: No

## **ELECTRICAL**

Bulb 1

Bulb Included: No

Socket: E26 Medium Base

Max Wattage: 60 Bulb Quantity: 12 Bulb Included: No

Gem Box Required (2"x3"): No

Dark Sky: No