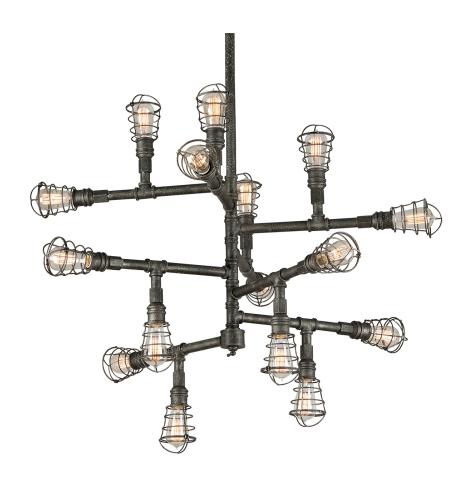

# **CONDUIT**

## F3818-APW

# **DIMENSIONS**

Height: 35.75" Width/Diameter: 42" Minimum Height: 45.75" Maximum Height: 75.75"

Hanging Type: 1-6" / 2-12" / 1-18" Stems

Product Weight: 29lb

Sloped Ceiling Compatible: No

Living Finish: No Uplight Only: No