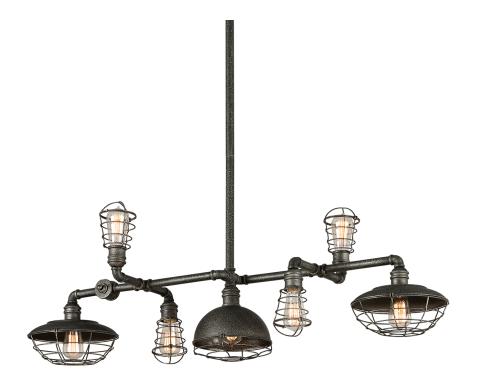

# **CONDUIT**

## F3819-APW

#### AGED PEWTER

Coastal Suitable Finish (EPM): No

## **DIMENSIONS**

Height: 16.75"

Width/Diameter: 17.75"

Length: 46.5"

Minimum Height: 24.75" Maximum Height: 60.75" Canopy/Backplate: 6" Product Weight: 13.2lb

Canopy/Backplate Shape: Round Sloped Ceiling Compatible: No

## Bulb 1

Bulb Included: No

Socket: E26 Medium Base

Max Wattage: 60 Bulb Quantity: 7 Bulb Included: No Wire Length: 144"

Gem Box Required (2"x3"): No

Dark Sky: No