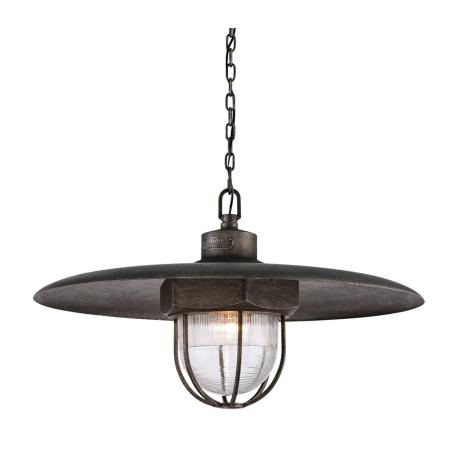

### F3898-APW

#### AGED PEWTER

Coastal Suitable Finish (EPM): No

# **DIMENSIONS**

Height: 18.25"
Width/Diameter: 32"
Minimum Height: 22.25"
Maximum Height: 92.25"
Hanging Type: 72" Chain
Product Weight: 20.9lb
Sloped Ceiling Compatible: Yes

Living Finish: No Uplight Only: No

### Shade