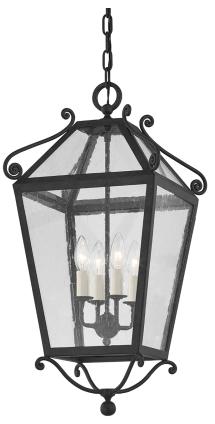

# SANTA BARBARA COUNTY

c (U) us

F4128-FRN

Like its namesake, Santa Barbara brings a level of sophistication to the fold. Inspired by the iconic coastal town, the design draws inspiration from the Spanish colonial style the city is known for. Decorative scrolls and dramatic scale deliver a dose of classic glamour to the outdoors. Available in French Iron as a wall sconce, pendant, and post lamp.

## FRENCH IRON

Coastal Suitable Finish (EPM): No

## DIMENSIONS

Height: 27.25" Width/Diameter: 13.25" Minimum Height: 31.5" Maximum Height: 102" Canopy/Backplate: 6" Hanging Type: 72" Chain Product Weight: 15lb Canopy/Backplate Shape: Round Sloped Ceiling Compatible: Yes Living Finish: No Uplight Only: No

## Shade

Shade 1: Glass Shade 1 Top Width: 11.25"

#### ELECTRICAL

Bulb 1

Bulb Included: No Socket: E12 Candelabra Base Max Wattage: 60 Bulb Quantity: 4 Bulb Included: No Wire Length: 144" Gem Box Required (2"x3"): No Dark Sky: No