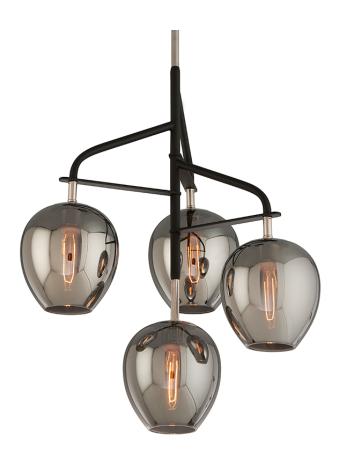

### F4295-TBK/PN

# **DIMENSIONS**

Height: 29" Width/Diameter: 24" Minimum Height: 35.25" Maximum Height: 77.25"

Hanging Type: 1-6" / 2-12" / 1-18" Stems

Product Weight: 12.76lb Sloped Ceiling Compatible: Yes

Living Finish: No Uplight Only: No

# Shade

# Bulb 1

Bulb Included: No

Socket: E26 Medium Base

Max Wattage: 60 Bulb Quantity: 4 Bulb Included: No Wire Length: 144"

Gem Box Required (2"x3"): No

Dark Sky: No