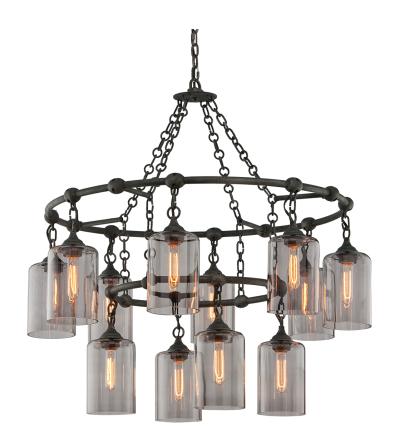

## **DIMENSIONS**

Height: 38"

Width/Diameter: 38.25"
Canopy/Backplate: 6"
Hanging Type: 72" Chain
Product Weight: 30.8lb
Canopy/Backplate Shape: Ro

Canopy/Backplate Shape: Round Sloped Ceiling Compatible: Yes

## Shade