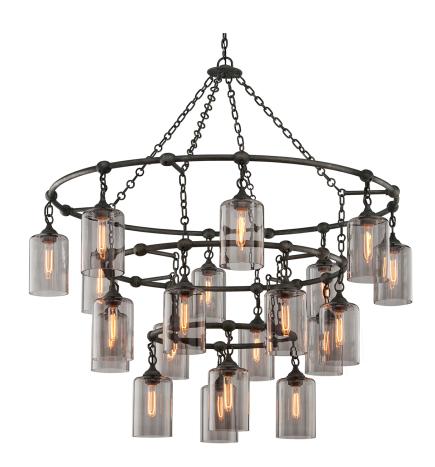

#### AGED PEWTER

Coastal Suitable Finish (EPM): No

## **DIMENSIONS**

Height: 53.5"

Width/Diameter: 51.75"
Canopy/Backplate: 6"
Hanging Type: 72" Chain
Product Weight: 50.6lb
Canopy/Backplate Shape: Re

Canopy/Backplate Shape: Round Sloped Ceiling Compatible: No

## Shade

Shade 1: Glass

Shade 1 Finish: Smoke Shade 1 Top Width: 5.5" Shade 1 Height: 8.25"

#### Bulb 1

Bulb Included: No

Socket: E26 Medium Base

Max Wattage: 25 Bulb Quantity: 20 Bulb Included: No Wire Length: 144"

Gem Box Required (2"x3"): No

Dark Sky: No