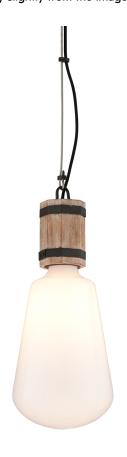

# **FULTON**

## F4552

\*Due to the one-of-a-kind nature of the medium, exact colors and patterns may vary slightly from the image shown.

## **RUSTY IRON W SALVAGED WOOD**

Coastal Suitable Finish (EPM): No

## **DIMENSIONS**

Height: 20.75" Width/Diameter: 9.5" Canopy/Backplate: 6" Product Weight: 6.6lb

Canopy/Backplate Shape: Round Sloped Ceiling Compatible: No

Living Finish: No Uplight Only: No