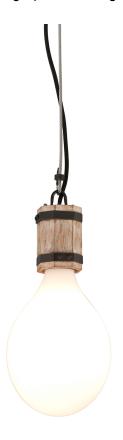

#### F4554

\*Due to the one-of-a-kind nature of the medium, exact colors and patterns may vary slightly from the image shown.

#### **RUSTY IRON W SALVAGED WOOD**

Coastal Suitable Finish (EPM): No

### **DIMENSIONS**

Height: 15"
Width/Diameter: 7"
Canopy/Backplate: 5"
Product Weight: 4.62lb

Canopy/Backplate Shape: Round Sloped Ceiling Compatible: No

Living Finish: No Uplight Only: No