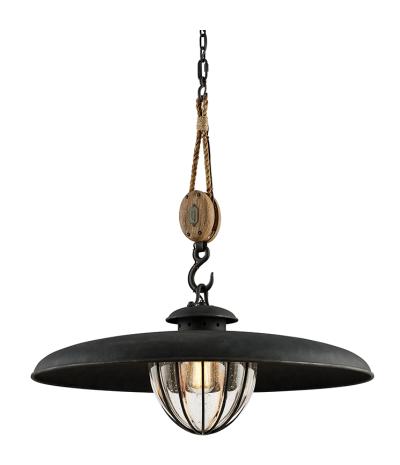

# **MURPHY**

#### F4907-FOR

# **DIMENSIONS**

Height: 33"
Width/Diameter: 32"
Canopy/Backplate: 4.5"
Hanging Type: 72" Chain
Product Weight: 23.3lb
Canopy/Backplate Shape: Round

Canopy/Backplate Shape: Round Sloped Ceiling Compatible: Yes