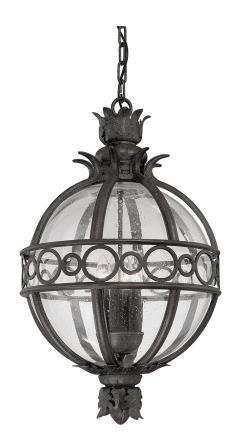

# **CAMPANILE**

#### F5008-FRN

#### FRENCH IRON

Coastal Suitable Finish (EPM): No

## **DIMENSIONS**

Height: 23.5"

Width/Diameter: 13.75" Canopy/Backplate: 6" Hanging Type: 72" Chain Product Weight: 17.6lb

Canopy/Backplate Shape: Round Sloped Ceiling Compatible: Yes

Living Finish: No Uplight Only: No

### Shade

Shade 1: Glass Shade 1 Finish: Clear Shade 1 Top Width: 13" Shade 1 Bottom L/W: 0" / 4.75"

Shade 1 Height: 13"