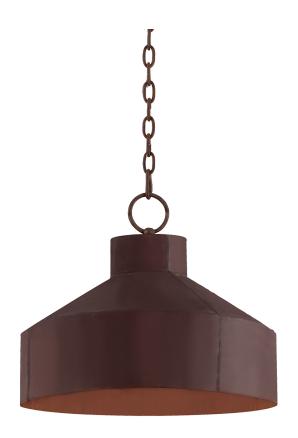

# **RISE & SHINE**

#### F5263-RP

#### **RUST PATINA**

Coastal Suitable Finish (EPM): No

## **DIMENSIONS**

Height: 15.25" Width/Diameter: 18" Hanging Type: 72" Chain Product Weight: 15lb

Sloped Ceiling Compatible: Yes

Living Finish: No Uplight Only: No

#### Shade

Shade 1: Iron

Shade 1 Finish: Rust Patina