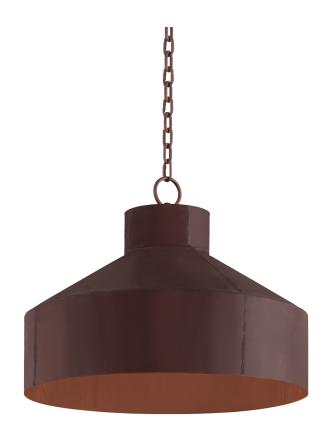

# **DIMENSIONS**

Height: 20.75"
Width/Diameter: 26"
Canopy/Backplate: 5.5"
Hanging Type: 72" Chain
Product Weight: 20lb

Canopy/Backplate Shape: Round Sloped Ceiling Compatible: Yes

Living Finish: No Uplight Only: No