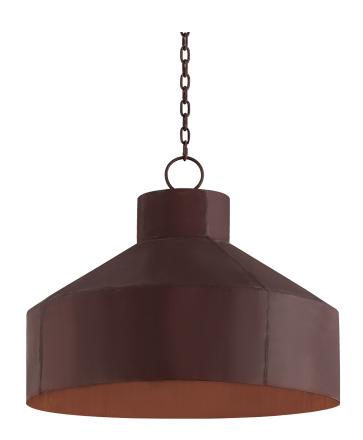

# **RISE & SHINE**

### F5265-RP

#### **RUST PATINA**

Coastal Suitable Finish (EPM): No

# **DIMENSIONS**

Height: 25.75" Width/Diameter: 32" Canopy/Backplate: 6.75" Hanging Type: 72" Chain Product Weight: 30lb

Canopy/Backplate Shape: Round Sloped Ceiling Compatible: Yes

Living Finish: No Uplight Only: No

## Shade

Shade 1: Iron

Shade 1 Finish: Rust Patina