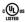

# ACE

#### F5303-TBZ/BBA

# **FINISHES**

#### **TEXTURED BRONZE BRUSHED BRASS**

Coastal Suitable Finish (EPM): No

# **DIMENSIONS**

Height: 6.5"

Width/Diameter: 27.75" Minimum Height: 11.25" Maximum Height: 53.25"

Hanging Type: 1-6" / 2-12" / 1-18" Stems

Product Weight: 25lb

Sloped Ceiling Compatible: Yes

Living Finish: No Uplight Only: No

#### Shade

#### Bulb 1

Bulb Included: No Socket: G9 Bulb Type: G9 LED Max Wattage: 40 Bulb Quantity: 6 Bulb Included: No Wire Length: 144"

Gem Box Required (2"x3"): No

Dark Sky: No