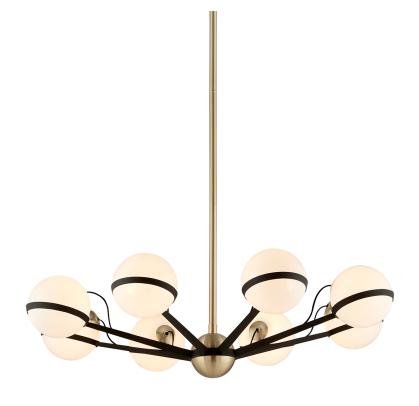

# **ACE**

#### F5304-TBZ/BBA

## **FINISHES**

#### **TEXTURED BRONZE BRUSHED BRASS**

Coastal Suitable Finish (EPM): No

## **DIMENSIONS**

Height: 9"

Width/Diameter: 37.75" Minimum Height: 18.25" Maximum Height: 54.25" Canopy/Backplate: 6"

Hanging Type: 1-6" / 2-12" / 1-18" Stems

Product Weight: 30lb

Canopy/Backplate Shape: Round Sloped Ceiling Compatible: Yes