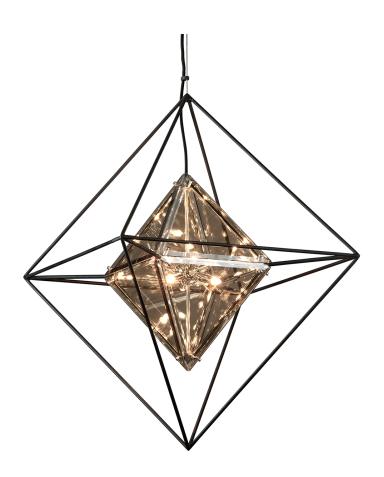

# EPIC F5326-TRN

#### **TEXTURED IRON**

Coastal Suitable Finish (EPM): No

# **DIMENSIONS**

Height: 33.75"
Width/Diameter: 24"
Minimum Height: 38"
Maximum Height: 143"
Hanging Type: 72" Chain
Product Weight: 15.87lb
Sloped Ceiling Compatible: Yes

Living Finish: No Uplight Only: No

## Shade