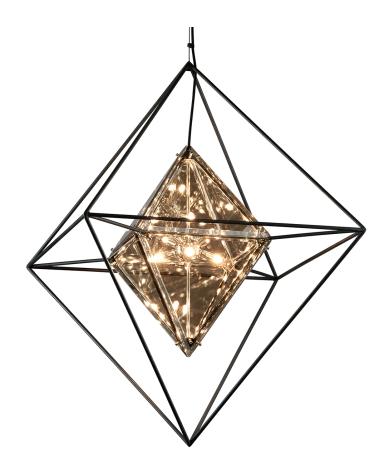

#### **FORGED IRON**

Coastal Suitable Finish (EPM): No

## **DIMENSIONS**

Height: 42"
Width/Diameter: 30"
Minimum Height: 46.5"
Maximum Height: 151.5"
Canopy/Backplate: 6"

Hanging Type: 144" Aircraft Cable

Product Weight: 50lb

Canopy/Backplate Shape: Round Sloped Ceiling Compatible: Yes

#### Shade

Shade 1: Glass Shade 1 Finish: Smoke Shade 1 Top Width: 13.75" Shade 1 Height: 14.25"

#### Bulb 1

Bulb Included: No Socket: G9 Max Wattage: 20 Bulb Quantity: 8 Bulb Included: No Wire Length: 144"

Gem Box Required (2"x3"): No

Dark Sky: No