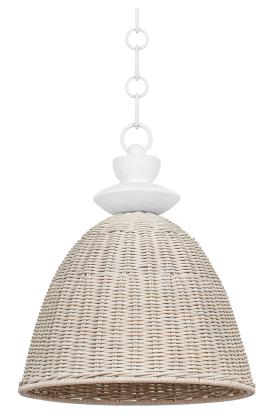

# KAHN F5515-GSW

A white-washed wicker dome shade is suspended from a jewelry-like Gesso White chain and topped with stacked stone accents giving Kahn a clean and fresh look. The natural materials, white palette and smooth shapes make this pendant feel organic, modern and coastal all at the same time.

## Shade

Shade 1: Wicker Shade 1 Finish: Whitewashed

c U us