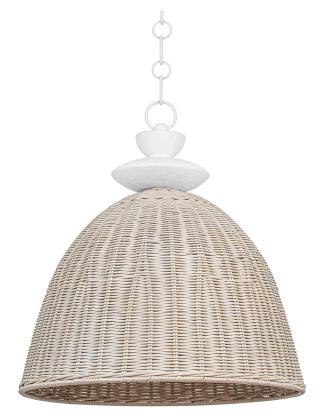

## F5522-GSW

A white-washed wicker dome shade is suspended from a jewelry-like Gesso White chain and topped with stacked stone accents giving Kahn a clean and fresh look. The natural materials, white palette and smooth shapes make this pendant feel organic, modern and coastal all at the same time.

#### Shade

Shade 1: Wicker

Shade 1 Finish: Whitewashed