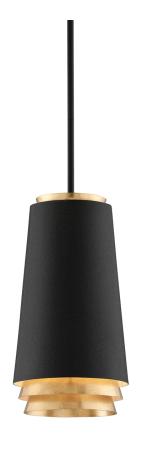

#### TEXTURE BLACK w/ VINTAGE GOLD LEAF

Coastal Suitable Finish (EPM): No

# **DIMENSIONS**

Height: 15"

Width/Diameter: 8.25" Minimum Height: 22" Maximum Height: 64"

Hanging Type: 1-6" / 2-12" / 1-18" Stems

Product Weight: 9.24lb

Sloped Ceiling Compatible: Yes

Living Finish: No Uplight Only: No

#### Shade

Shade 1: Steel

Shade 1 Finish: Textured Black