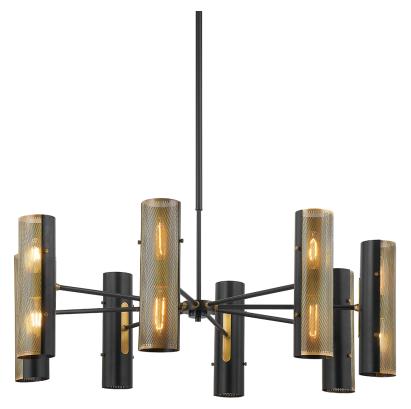

This modern and moody design features cylindrical, two-tones shades of perforated Patina Brass in the front and solid Soft Black in the back. Light shines through the perforated shade to create a dazzling display and exposed pins on the side add a subtle industrial feel. Lit or unlit, this design adds instant drama to any space.