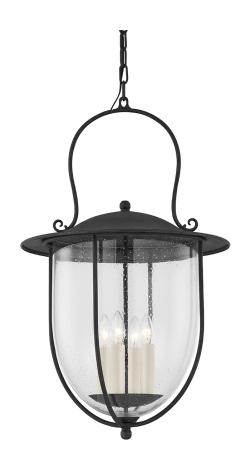

# **MONTEREY COUNTY**

F5731-FRN

#### FRENCH IRON

Coastal Suitable Finish (EPM): No

# **DIMENSIONS**

Height: 30"
Width/Diameter: 18"
Minimum Height: 36"
Maximum Height: 106.75"
Canopy/Backplate: 5"
Hanging Type: 72" Chain
Product Weight: 19lb

Sloped Ceiling Compatible: Yes

Living Finish: No Uplight Only: No

#### Shade

Shade 1: Glass

Shade 1 Top Width: 12.5" Shade 1 Height: 15.75"