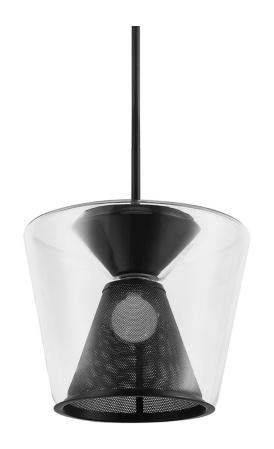

# **BERLIN**

### F5852-SBK

## **FINISHES**

#### SOFT BLACK

Coastal Suitable Finish (EPM): No

# **DIMENSIONS**

Height: 13.75" Width/Diameter: 15.5" Minimum Height: 20.75" Maximum Height: 62.75"

Hanging Type: 1-6" / 2-12" / 1-18" Stems

Product Weight: 17.4lb

Sloped Ceiling Compatible: Yes

Living Finish: No Uplight Only: No

### Shade