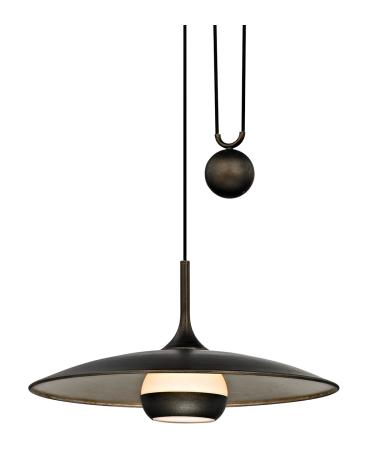

# **ALCHEMY**

#### F5865-VBZ/WSL

## VINTAGE BRONZE

Coastal Suitable Finish (EPM): No

# **DIMENSIONS**

Height: 12.5" Width/Diameter: 24" Minimum Height: 20" Maximum Height: 99.5"

Hanging Type: 144" Braided Cord

Product Weight: 17.8lb

Sloped Ceiling Compatible: No

Living Finish: No Uplight Only: No