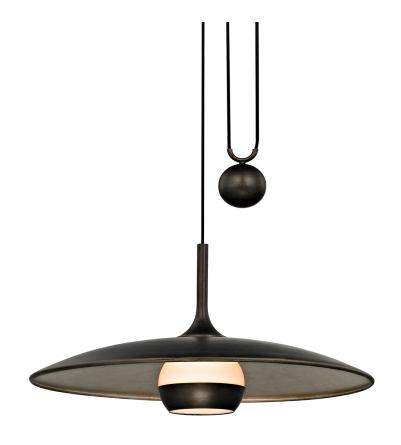

# **ALCHEMY**

## F5866-VBZ/WSL

## **FINISHES**

#### VINTAGE BRONZE

Coastal Suitable Finish (EPM): No

## **DIMENSIONS**

Height: 15"
Width/Diameter: 30"
Minimum Height: 18"
Maximum Height: 104"
Canopy/Backplate: 6.75"

Hanging Type: 144" Braided Cord

Product Weight: 20.1lb

Canopy/Backplate Shape: Round Sloped Ceiling Compatible: No

## Shade

Shade 1: Glass

Shade 1 Top Width: 7.75" Shade 1 Height: 6"