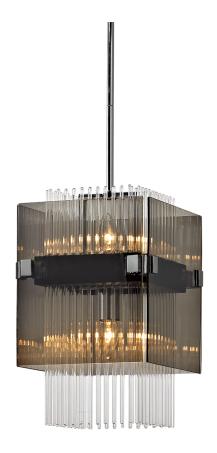

# **APOLLO**

#### F5904-BRZ/PC

## **FINISHES**

## BRONZE w/ POLISHED CHROME

Coastal Suitable Finish (EPM): No

## **DIMENSIONS**

Height: 16"

Width/Diameter: 10.5" Length: 10.5" Minimum Height: 24.25" Maximum Height: 66.25"

Hanging Type: 1-6" / 2-12" / 1-18" Stems

Product Weight: 17.6lb Sloped Ceiling Compatible: No

## Shade