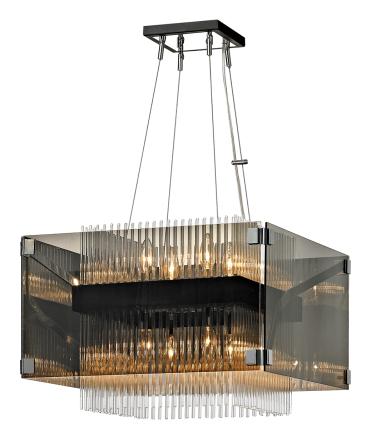

# FINISHES

BRONZE w/ POLISHED CHROME Coastal Suitable Finish (EPM): No

## DIMENSIONS

Height: 14.5" Width/Diameter: 20.5" Length: 20.5" Minimum Height: 25" Maximum Height: 125" Canopy/Backplate: 6.25" Hanging Type: 144" Aircraft Cable Canopy/Backplate Shape: Square Sloped Ceiling Compatible: No Living Finish: No Uplight Only: No

### ELECTRICAL

Bulb 1 Bulb Included: No Socket: E12 Candelabra Base Bulb Type: B11 Max Wattage: 60 Bulb Quantity: 8 Bulb Included: No Wire Length: 144" Gem Box Required (2"x3"): No Dark Sky: No