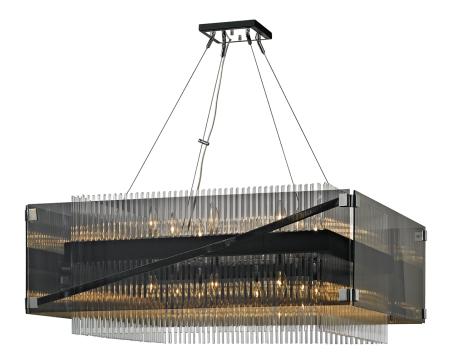

# FINISHES

BRONZE w/ POLISHED CHROME Coastal Suitable Finish (EPM): No

### DIMENSIONS

Height: 14.5" Width/Diameter: 34.5" Length: 34.5" Minimum Height: 25" Maximum Height: 125" Hanging Type: 144" Aircraft Cable Canopy/Backplate Shape: Rectangular Sloped Ceiling Compatible: No Living Finish: No Uplight Only: No

#### Shade

### Bulb 1

Bulb Included: No Socket: E12 Candelabra Base Max Wattage: 40 Bulb Quantity: 16 Bulb Included: No Wire Length: 144" Gem Box Required (2"x3"): No Dark Sky: No