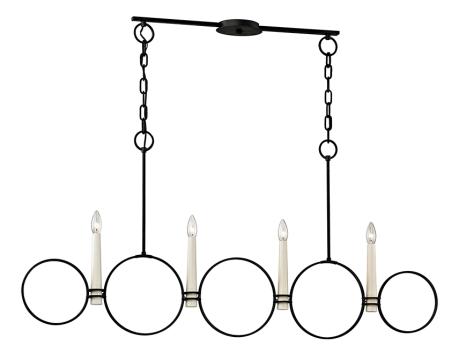

# **JULIETTE**

## F5954

# **DIMENSIONS**

Height: 29" Width/Diameter: 5.5"

Length: 52" Canopy/Backplate: 5.5" Product Weight: 10.56lb

Canopy/Backplate Shape: Round Sloped Ceiling Compatible: No

Living Finish: No Uplight Only: No

## Bulb 1

Bulb Included: No

Socket: E12 Candelabra Base

Max Wattage: 60 Bulb Quantity: 4 Bulb Included: No Wire Length: 144"

Gem Box Required (2"x3"): No

Dark Sky: No