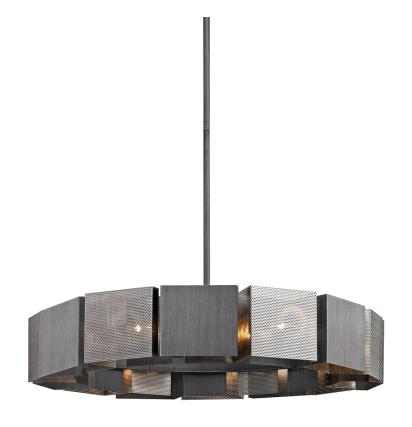

# **IMPRESSION**

#### F6046-GRA/BN

## **FINISHES**

## GRAPHITE w/ BURNISHED NICKEL

Coastal Suitable Finish (EPM): No

## **DIMENSIONS**

Height: 7.25"

Width/Diameter: 36.25" Minimum Height: 14.25" Maximum Height: 56.25" Canopy/Backplate: 5.25"

Hanging Type: 1-6" / 2-12" / 1-18" Stems

Product Weight: 39.6lb

Canopy/Backplate Shape: Round Sloped Ceiling Compatible: Yes

#### Shade

Shade 1 Finish: Graphite