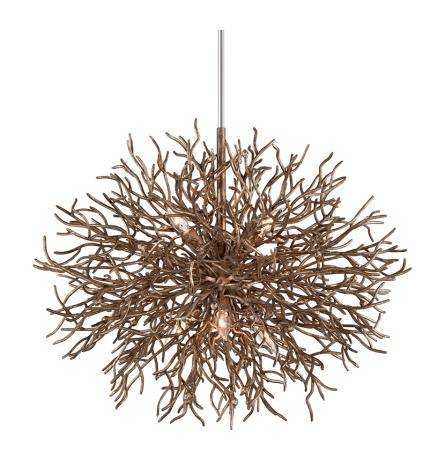

# **SIERRA**

#### F6096-VZ

#### VIENNA BRONZE

Coastal Suitable Finish (EPM): No

## **DIMENSIONS**

Height: 26.25"
Width/Diameter: 32"
Minimum Height: 34.75"
Maximum Height: 76.75"
Canopy/Backplate: 6"

Hanging Type: 1-6" / 2-12" / 1-18" Stems

Product Weight: 39.6lb

Canopy/Backplate Shape: Round Sloped Ceiling Compatible: Yes