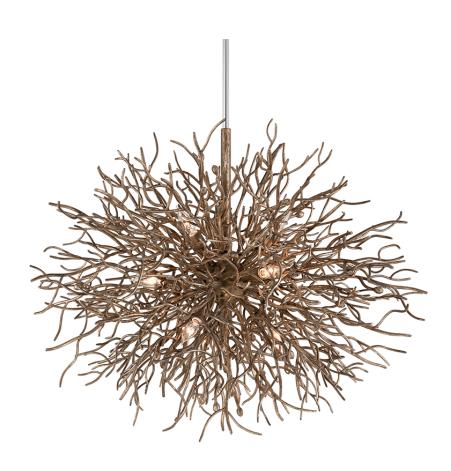

# SIERRA F6097-VZ

## DIMENSIONS

Height: 32.25" Width/Diameter: 40" Minimum Height: 40.75" Maximum Height: 82.75" Canopy/Backplate: 7" Hanging Type: 1-6" / 2-12" / 1-18" Stems Product Weight: 59.4lb Canopy/Backplate Shape: Round Sloped Ceiling Compatible: Yes Living Finish: No Uplight Only: No