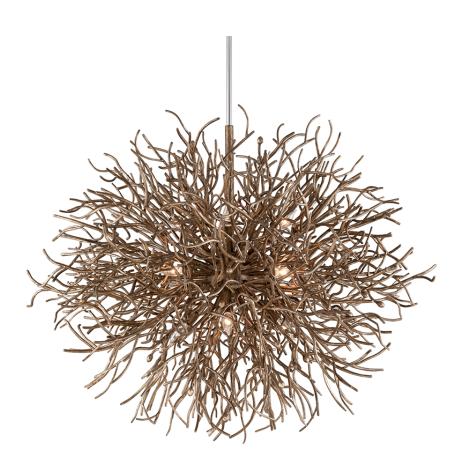

# DIMENSIONS

Height: 38.5" Width/Diameter: 50" Minimum Height: 47" Maximum Height: 89" Canopy/Backplate: 8" Hanging Type: 1-6" / 2-12" / 1-18" Stems Product Weight: 108.9lb Canopy/Backplate Shape: Round Sloped Ceiling Compatible: Yes Living Finish: No Uplight Only: No