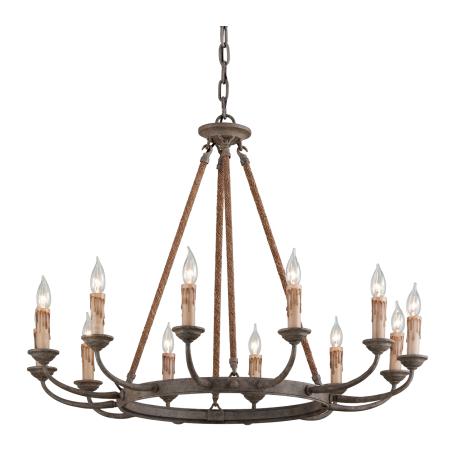

# **CYRANO**

#### F6117-EB

### **EARTHERN BRONZE**

Coastal Suitable Finish (EPM): No

# **DIMENSIONS**

Height: 27.5"
Width/Diameter: 36"
Canopy/Backplate: 6"
Hanging Type: 72" Chain
Product Weight: 18.7lb
Canopy/Backplate Shape: R

Canopy/Backplate Shape: Round Sloped Ceiling Compatible: Yes