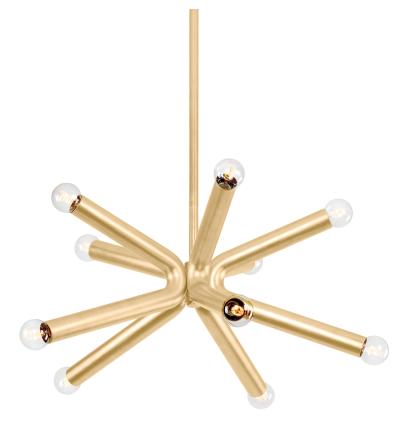

#### F6145-VGL

A series of thick, bent metal tubes combine to form an eye-catching eight- or ten-light Sputnik-like silhouette. This thoughtfully designed chandelier provides ample illumination with both uplight and down. Keep things cool in the Soft Black finish or add some warmth in Vintage Golf Leaf.

#### **DIMENSIONS**

Height: 21"
Width/Diameter: 45"
Minimum Height: 26"
Maximum Height: 62"
Canopy/Backplate: 6"

Hanging Type: 1-6" / 2-12" / 1-18" Stems

Product Weight: 15.43lb

Canopy/Backplate Shape: Round Sloped Ceiling Compatible: Yes